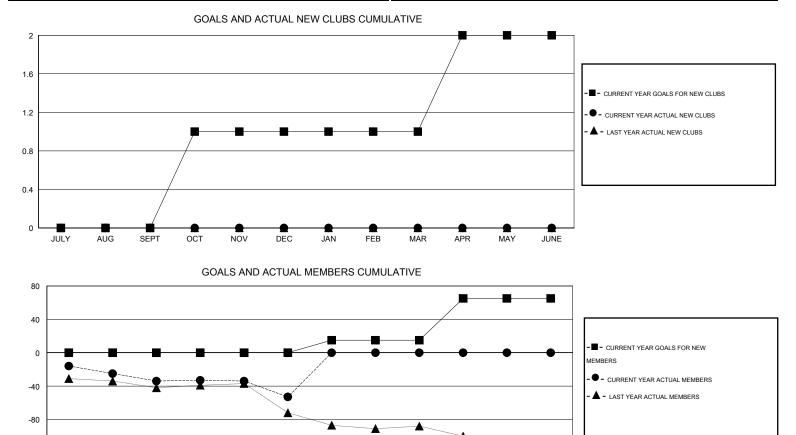

## GMT: Gary Wong

GMT CA 1

|               |                  | Clubs             |                  |                  | Members               |                    |                                     |                    |                  |
|---------------|------------------|-------------------|------------------|------------------|-----------------------|--------------------|-------------------------------------|--------------------|------------------|
|               | RESU             | LTS FOR 2016-2017 |                  |                  | RESULTS FOR 2016-2017 |                    |                                     |                    |                  |
| QUARTER       | NEW CLUB<br>GOAL | NEW CLUBS         | DROPPED<br>CLUBS | NET<br>GAIN/LOSS | QUARTER               | NEW MEMBER<br>GOAL | CHARTER AND<br>NEW MEMBERS<br>ADDED | DROPPED<br>MEMBERS | NET<br>GAIN/LOSS |
| JULY/AUG/SEPT | 0                | 0                 | 3                | -3               | JULY/AUG/SEPT         | 0                  | 52                                  | 86                 | -34              |
| OCT/NOV/DEC   | 1                | 0                 | 0                | 0                | OCT/NOV/DEC           | 0                  | 31                                  | 50                 | -19              |
| JAN/FEB/MAR   | 0                | 0                 | 0                | 0                | JAN/FEB/MAR           | 15                 | 0                                   | 0                  | 0                |
| APR/MAY/JUNE  | 1                | 0                 | 0                | 0                | APR/MAY/JUNE          | 50                 | 0                                   | 0                  | 0                |

X -160 JULY AUG SEPT OCT NOV DEC JAN FEB JUNE MAR APR MAY ٦Г ٦Г

| DROPPED CLUBS: 3 |     | 40 CLUBS OF 60 ADDED 1 OR MORE | GENDER DISTRIBUTION   |                |     |
|------------------|-----|--------------------------------|-----------------------|----------------|-----|
|                  |     | NEW MEMBERS                    | MALE                  | 1,603 (78.23%) |     |
| DROPPED MEMBERS  |     |                                | FEMALE                | 446 (21.77%)   |     |
|                  |     |                                |                       |                |     |
| DECEASED         | 14  | CLICK HERE FOR HEALTH          |                       |                |     |
| CLUB CANCELLED   | 8   | ASSESSMENT DATA                | FAMILY UNIT MEMBERS   |                | 345 |
| OTHER            | 114 |                                | HEAD OF HOUSEHOLD     |                | 66  |
| TOTAL            | 136 |                                | NON-HEAD OF HOUSEHOLD |                |     |